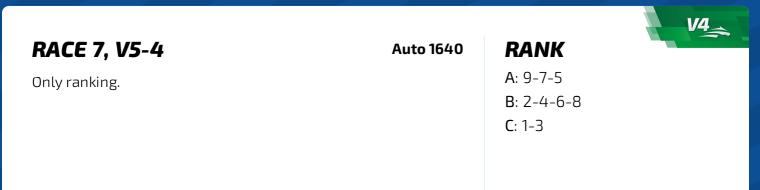

#### Top 4: 9-7-5-2

| Quinella:          | Trifecta:          |           |      |  |
|--------------------|--------------------|-----------|------|--|
| Horses: 5, 7, 9    | 1: 5, 7, 9         |           |      |  |
| Total: 3 x 10 = 30 | 2:5,7,9            |           |      |  |
|                    | 3: 2, 4, 5, 7, 9   |           |      |  |
|                    | Total: 18 x 2 = 36 |           |      |  |
|                    |                    |           |      |  |
|                    |                    |           |      |  |
| RACE 8, V5-5       |                    | Volt 2140 | RANK |  |
|                    |                    |           |      |  |